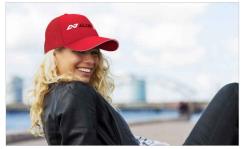

## **Breeze Pure**

The Breeze Pure cap is a fantastic model that features a reinforced half-seam front panel for an uninterrupted branding area - perfect to showcase your brand in true style. Related to our Breeze model, the Breeze Pure also features a mesh back, velcro sizing strap and the classic 5 panel trucker cap style.