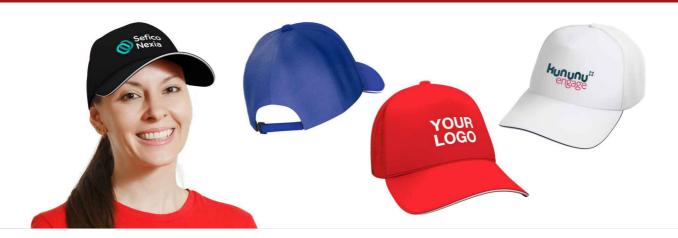

## **Breeze Pure**

The Breeze Pure cap is a fantastic model that features a reinforced half-seam front panel for an uninterrupted branding area - perfect to showcase your brand in true style. Related to our Breeze model, the Breeze Pure also features a mesh back, velcro sizing strap and the classic 5 panel trucker cap style.