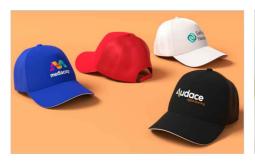

## **Breeze Pure**

The Breeze Pure cap is a fantastic model that features a reinforced half-seam front panel for an uninterrupted branding area - perfect to showcase your brand in true style. Related to our Breeze model, the Breeze Pure also features a mesh back, velcro sizing strap and the classic 5 panel trucker cap style.